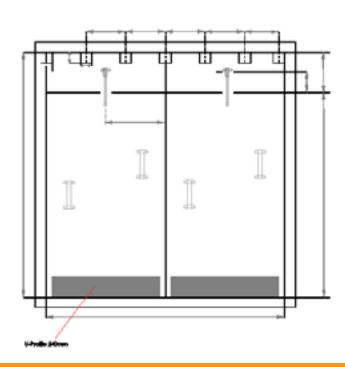

## **COOL38 FLEX MEAT 2FOLD U-PROFILE**

The Cool38 Flex MEAT 2Fold with U Profile is a removable bulkhead that folds in two, with an additional top fold. The top fold will fold around the meat rails in the roof of the vehicle. This bulkhead can be positioned anywhere in the trailer. The bulkhead incorporates an abrasion protective layer (U-Profile) where it comes into contact with the floor.

## **SPECIFICATIONS**

| SAP      | Insulation value | Panel thickness | Weight | Material                                     | Dimensions                                                                  |
|----------|------------------|-----------------|--------|----------------------------------------------|-----------------------------------------------------------------------------|
| 10007747 | 0,38W/m².K       | 80mm            | 36 kg  | Reinforced closed cell core panels, PVC skin | Max height 2700mm, Max width 2500mm (other dimensions available on request) |