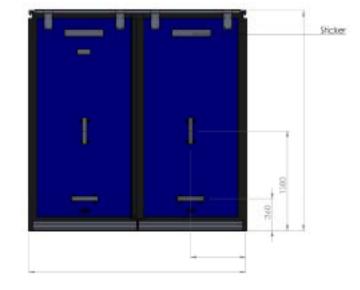

## **SPECIFICATIONS**

| SAP      | Insulation value | Panel thickness | Weight | Material                                     | Dimensions                                                                           |
|----------|------------------|-----------------|--------|----------------------------------------------|--------------------------------------------------------------------------------------|
| 10007820 | 0,38W/m².K       | 80mm            | 40 kg  | Reinforced closed cell core panels, PVC skin | Max height 2700mm,<br>Max width 2500mm<br>(other dimensions<br>available on request) |