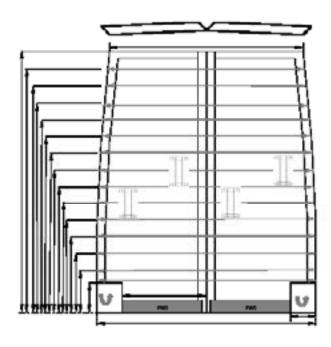

## **COOL53 FLEX VAN 2FOLD POLAR WEAR STRIP**

The Cool53 Flex Van 2Fold with Polar Wear Strip is a removable bulkhead that folds in two. This bulkhead can be positioned anywhere in the van. The bulkhead incorporates an abrasion protective layer (Polar Wear Strip) where it comes into contact with the floor.

Cool53 Flex Van 2Fold will be delivered according van specifications. The foldable corner flaps are designed to accomodate the wheel arches to ensure a robust seal.

## **SPECIFICATIONS**

| SAP      | Insulation value        | Panel thickness | Weight                | Material                                     | Dimensions              |
|----------|-------------------------|-----------------|-----------------------|----------------------------------------------|-------------------------|
| 10007784 | 0,53W/m <sup>2</sup> .K | 60mm            | Depends on dimensions | Reinforced closed cell core panels, PVC skin | Customer specifications |