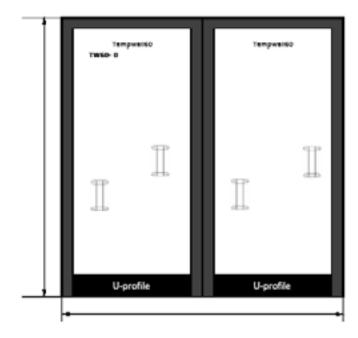

## **COOL53 FLEX 2FOLD U-PROFILE**

The Cool53 Flex 2Fold with U-Profile is a removable bulkhead that folds in two. This bulkhead can be positioned anywhere in the trailer. The bulkhead incorporates an abrasion protective layer (U-Profile) where it comes into contact with the floor.

## **SPECIFICATIONS**

| SAP      | Insulation value | Panel thickness | Weight | Material                                     | Dimensions                                                                           |
|----------|------------------|-----------------|--------|----------------------------------------------|--------------------------------------------------------------------------------------|
| 10007780 | 0,53W/m².K       | 60mm            | 23 kg  | Reinforced closed cell core panels, PVC skin | Max height 2700mm,<br>Max width 2500mm<br>(other dimensions<br>available on request) |