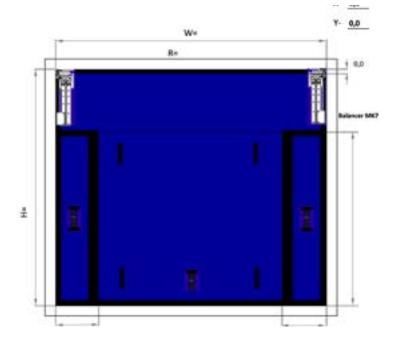

## **SPECIFICATIONS**

| SAP      | Insulation value | Panel thickness | Weight | Material                                        | Dimensions                                                                           | Load Height Restriction |
|----------|------------------|-----------------|--------|-------------------------------------------------|--------------------------------------------------------------------------------------|-------------------------|
| 10015091 | 0,53W/m².K       | 60mm            | 105 kg | Reinforced closed cell<br>core panels, PVC skin | Max height 2700mm,<br>Max width 2500mm<br>(other dimensions<br>available on request) | 150 mm                  |