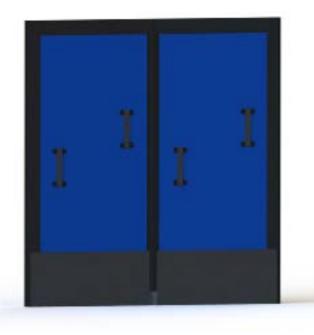

## **COOL59 FLEX 2FOLD POLAR WEAR STRIP**

The Cool59 Flex 2Fold with Polar Wear Strip is a removable bulkhead that folds in two. This bulkhead can be positioned anywhere in the trailer. The bulkhead incorporates an abrasion protective layer (Polar Wear Strip) where it comes into contact with the floor.