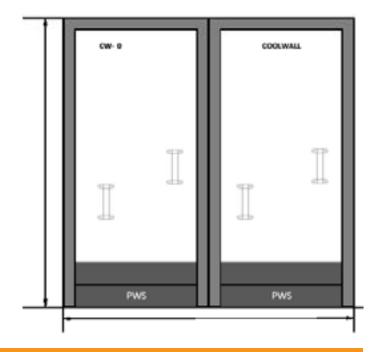

## **COOL59 FLEX 2FOLD POLAR WEAR STRIP**

The Cool59 Flex 2Fold with Polar Wear Strip is a removable bulkhead that folds in two. This bulkhead can be positioned anywhere in the trailer. The bulkhead incorporates an abrasion protective layer (Polar Wear Strip) where it comes into contact with the floor.

## **SPECIFICATIONS**

| SAP      | Insulation value        | Panel thickness | Weight | Material                                     | Dimensions                                                                           |
|----------|-------------------------|-----------------|--------|----------------------------------------------|--------------------------------------------------------------------------------------|
| 10010569 | 0,59W/m <sup>2</sup> .K | 50mm            | 23 kg  | Reinforced closed cell core panels, PVC skin | Max height 2700mm,<br>Max width 2500mm<br>(other dimensions<br>available on request) |