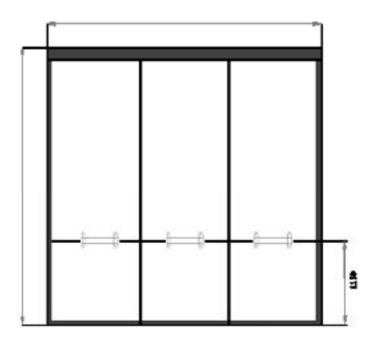

## **COOL67 TOPMOUNTED 3D SLIDE-SHIFT**

The Cool67 TopMounted 3D Slide-Shift is a fixed bulkhead that consists of 3 individual panels. The bulkhead is equipped with TopMounted trolleys on both sides with manual locking, and slide into a LoadLok 3061 or 3062 J Track (not included). This Slide-Shift version will slide left/right and can be repositioned over the length of the trailer.

## **SPECIFICATIONS**

| SAP      | Insulation value        | Panel<br>thickness | Weight | Material                                     | Dimensions              | Load height restriction |
|----------|-------------------------|--------------------|--------|----------------------------------------------|-------------------------|-------------------------|
| 10013654 | 0,67W/m <sup>2</sup> .K | 40mm               | 23 kg  | Reinforced closed cell core panels, PVC skin | Customer specifications | 110mm                   |