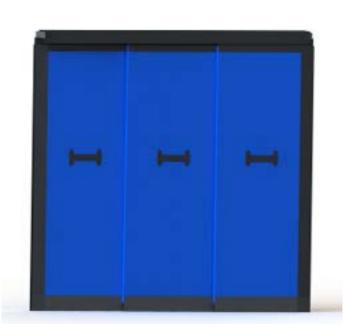

## **COOL67 TOPMOUNTED 3D SLIDE-SHIFT**

The Cool67 TopMounted 3D Slide-Shift is a fixed bulkhead that consists of 3 individual panels. The bulkhead is equipped with TopMounted trolleys on both sides with manual locking, and slide into a LoadLok 3061 or 3062 J Track (not included). This Slide-Shift version will slide left/right and can be repositioned over the length of the trailer.

The Cool67 TopMounted 3D will be delivered according to trailer specifications.