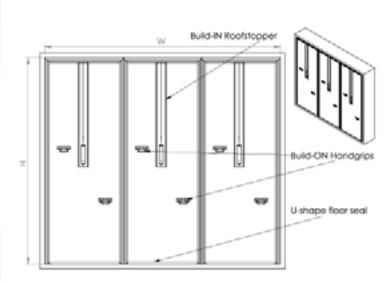

## PRODUCT DATA SHEET FRIGO58 FLEX 1D 1/3

The Frigo58 Flex 1D 1/3 is a hard-wall removable solution which is used as 3 individual panels. Alongside they form together a rigid temperature separation wall, but yet easy to position or stow anywhere in the vehicle.

## **SPECIFICATIONS**

| SAP        | Insulation value | Panel thickness | Weight    | Material   | Dimensions            |
|------------|------------------|-----------------|-----------|------------|-----------------------|
| 10015337-9 | 0,58W/m².K       | 43mm            | 21 – 27kg | Glassfiber | 2400 - 3200mm x 890mm |