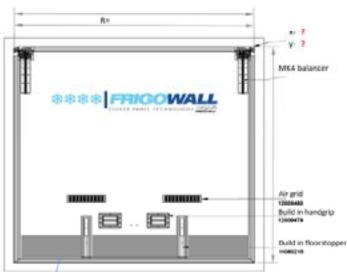

## **PRODUCT DATA SHEET** FRIGO58 SMARTLIFT 1D PREMIUM

The Frigo58 SmartLift 1D Premium is a single span, fixed bulkhead. The twin SmartLift balancers system with steel coil springs works in accordance with LoadLok 3061 or 3062-J Track (track not included). The balancer system allows the bulkhead to be easily and quickly repositioned over the length of the trailer. This Premium version has both floorstoppers and handgrips recessed.

## **SPECIFICATIONS**

| SAP      | Insulation<br>value | Panel<br>thickness | Weight | Material                             | Dimensions                                                                           | Load height restriction |
|----------|---------------------|--------------------|--------|--------------------------------------|--------------------------------------------------------------------------------------|-------------------------|
| 10007764 | 0,58W/m².K          | 43mm               | 105 kg | Glassfiber reinforced sandwich panel | Max height 2700mm,<br>Max width 2500mm<br>(other dimensions<br>available on request) | 110mm                   |