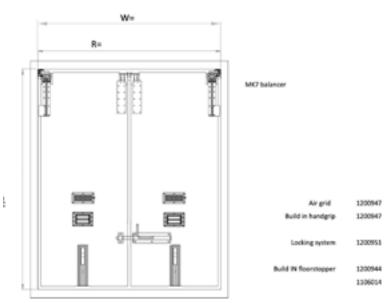

## PRODUCT DATA SHEET FRIGO58 SMARTLIFT-CS 2D 1/2 - 1/2 PREMIUM

The Frigo58 SmartLift-CS 2D 1/2 - 1/2 Premium is a two door, fixed bulkhead. The twin SmartLift balancer system with steel coil springs works in accordance with standard Schmitz Cargobull Multitemp Tracks. The SmartLift balancer system allows the bulkhead to be easily and quickly repositioned over the length of the trailer. This Premium version has both floorstoppers and hand-grips recessed. This IsoLok solution can be retrofitted to Schmitz Cargobull Multitemp trailers.

## **SPECIFICATIONS**

| SAP      | Insulation<br>value | Panel<br>thickness | Weight | Material                             | Dimensions                                                                           | Load height restriction |
|----------|---------------------|--------------------|--------|--------------------------------------|--------------------------------------------------------------------------------------|-------------------------|
| 10015276 | 0,58W/m².K          | 43mm               | 120 kg | Glassfiber reinforced sandwich panel | Max height 2700mm,<br>Max width 2500mm<br>(other dimensions<br>available on request) | 140mm                   |