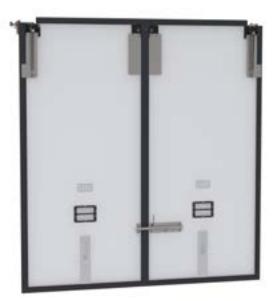

## PRODUCT DATA SHEET FRIGO58 SMARTLIFT-CS 2D 1/2 - 1/2 PREMIUM

The Frigo58 SmartLift-CS 2D 1/2 - 1/2 Premium is a two door, fixed bulkhead. The twin SmartLift balancer system with steel coil springs works in accordance with standard Schmitz Cargobull Multitemp Tracks. The SmartLift balancer system allows the bulkhead to be easily and quickly repositioned over the length of the trailer. This Premium version has both floorstoppers and hand-grips recessed. This IsoLok solution can be retrofitted to Schmitz Cargobull Multitemp trailers.